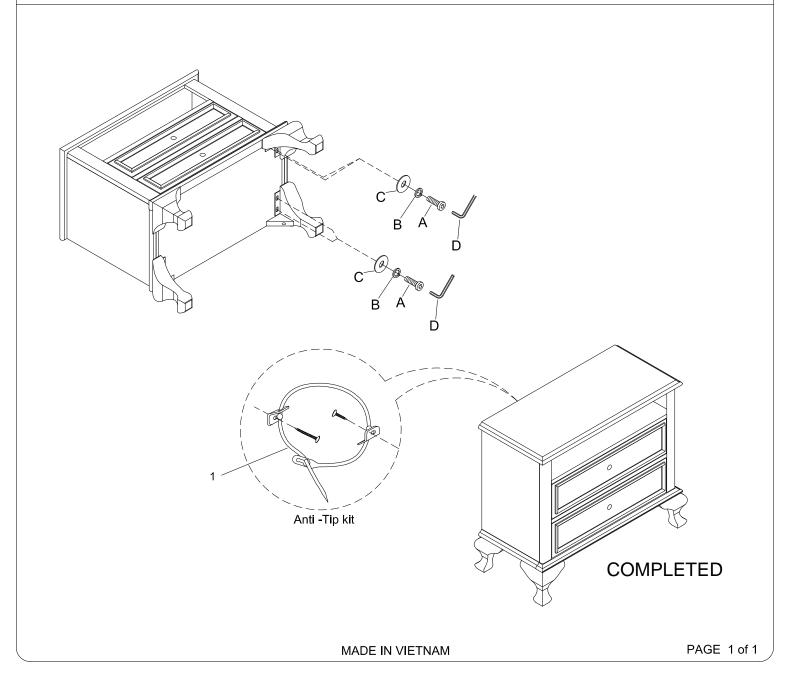

|   | HARDWARE LIST |                        |                          |           |      |        | HARDWARE LIST PACKED INSIDE BOX |                |                   |            |      |
|---|---------------|------------------------|--------------------------|-----------|------|--------|---------------------------------|----------------|-------------------|------------|------|
| N | 10.           | HARDWARE DESC.         |                          | CODE      | Q'ty |        | NO.                             | HARDWARE DESC. |                   | CODE       | Q'ty |
|   | A             |                        | BOLT Ø1/4"*1"            | PJS700LHW | 8pcs |        | 1                               | $\bigcirc$     | TIPPING RESTRAINT | PJS700ATKT | 1set |
|   | В             | Ø                      | SPRING WASHER Ø1/4"*10mm |           | 8pcs |        |                                 |                |                   |            |      |
|   | С             | FLAT WASHER Ø1/4"*16mm |                          | 8pcs      |      | $\sim$ |                                 |                |                   |            |      |
|   | D             |                        | ALLEN KEY 4mm            |           | 1pc  |        |                                 |                |                   |            |      |